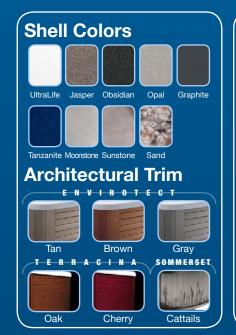

## Sojourn





**NeckFlex** Pillow



**Water** Feature





Foot Jets



**Escutcheons** 



## **Specifications**

Dimensions 84" W x 84" H x 36" H

Seating 7

Jets 42 jets

Electrical 240V, 40A

NeckFlex Jet Pillows 1

Water Management ClearZone (optional)

Full-Foam Insulation Standard

Shadow FX Optional

Stereo Optional







| General                                    |                                              |                       |
|--------------------------------------------|----------------------------------------------|-----------------------|
| Shape                                      | Square                                       |                       |
| Seating Capacity                           | 7                                            | 0 -                   |
| Shell Material                             | Granitex™ / Acrylic