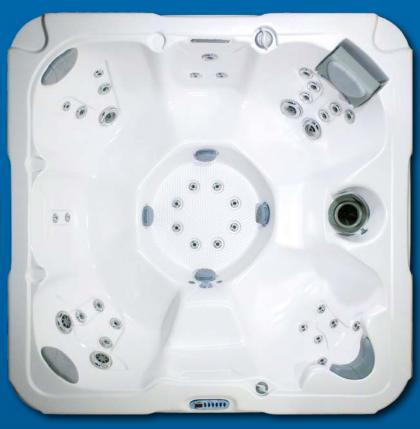

## **Specifications**

Dimensions 84" W x 84" H x 36" H

Seating 7

Jets 42 jets

Electrical 240V, 40A

NeckFlex Jet Pillows 1

Water Management ClearZone (optional)

Full-Foam Insulation Standard

Shadow FX Optional

Stereo Optional

| General                                    |                                              |                       |
|--------------------------------------------|----------------------------------------------|-----------------------|
| Shape                                      | Square                                       |                       |
| Seating Capacity                           | 7                                            | 0 -                   |
| Shell Material                             | Granitex™ / Acrylic                          | ****                  |
| Dimensions                                 | 83" x 83" x 36" H / (211cm x 211cm x 91cm H) |                       |
| Corner Radii                               | 9" (23cm)                                    |                       |
| Water Capacity                             | 340 Gallons (1059 Liters)                    |                       |
| Dry Weight                                 | 735 lbs (333 kg)                             |                       |
| Shipping Weight                            | 735 lbs (356 kg)                             | 5                     |
| Full Weight                                | 3067 lbs (1391 kg)                           |                       |
| Skirt Material                             | Synthetic                                    | 000                   |
| Poly Floor                                 | Yes                                          | 00                    |
| Water System                               | 165                                          | 0                     |
|                                            | 7/2                                          | Guine                 |
| Water Treatment System                     |                                              | 1                     |
| Plumbing Systems                           | 1 / 75 sq. ft.                               | 1                     |
| Filters/Coverage                           |                                              | ł                     |
| Gate Valves                                | 0                                            | ł                     |
| Power Storm - Massage                      | 2                                            | ł                     |
| Power Storm - Roto                         | 2                                            | ł                     |
| Power Storm - Twirl                        | 1                                            | ł                     |
| Mini Storm - Directional                   | 6                                            | ł                     |
| Mini Storm - Rifled                        | 4                                            |                       |
| Mini Storm - Roto                          | 4                                            | ł                     |
| Mini Storm - Storm II                      | 1                                            | 4                     |
| Cluster Storm - Directional                | 14                                           | ł                     |
| Cluster Storm - Rifled                     | 6                                            | ł                     |
| VCR Jet® Mini Directional in NFJ           | 2                                            | ł                     |
| Typhoon Jet                                | 0                                            | ł                     |
| Ozone Jet                                  | 1                                            | ł                     |
| Heater Return Jet                          | 0                                            | ł                     |
| Pump Returns                               | 4                                            | ł                     |
| Diverter Valve                             | 1                                            | 4                     |
| Floor Drain                                | No<br>On Maria                               | 4                     |
| Skimmer                                    | 8" Weir                                      |                       |
| Special Feature                            | . / .                                        | •                     |
| Dynamic Massage Sequencer w/ Control Panel | n/a                                          | ł                     |
| NeckFlex® Jet Pillows                      | 1                                            | 4                     |
| Headrest Pillow                            | 3                                            | 4                     |
| Stereo System                              | Optional                                     | 4                     |
| Water Feature                              | Yes                                          | 4                     |
| Water Feature Volume Control               | Yes                                          | 4                     |
| Cup Holder                                 | 7                                            | 1                     |
| Tactile Therapy                            | n/a                                          |                       |
| Pump Information                           | Domestic (60Hz)                              | Export (50Hz)         |
| Motor Size – Peak (Continuous) HP          | 3.6 (2.0) HP                                 | 3.6 (2.0) HP          |
| Jet Pumps # of Pumps/Speed                 | One Dual & One Single                        | One Dual & One Single |
| Circulation Pump                           | No                                           | No                    |
| Fountain Pump                              | No                                           | No                    |
| Electrical System                          | Domestic (60Hz)                              | Export (50Hz)         |
| Voltage                                    | 240                                          | 240                   |
| Amperage                                   | 30/40                                        | 1x16 / 2x16 / 1x32    |
| Heater                                     | 4.0 KW                                       | 2.0 KW                |
| Thermostat                                 | Electronic                                   | Electronic            |
| Light                                      | Multi Color LED                              | Multi Color LED       |
| Control System                             | SSPA-1-D13                                   | SSPA-1-D13-CE         |
| Upper Control                              | Programmable Digital                         | Programmable Digital  |
| Auxiliary Upper Control                    | No                                           | No                    |