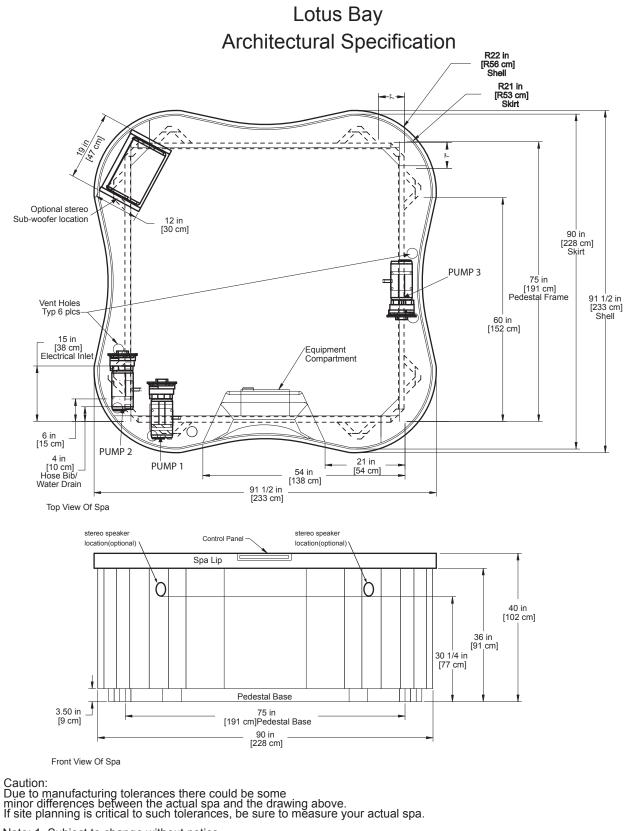

## Lotus Bay Specifications

| General                                          |                                                       |
|--------------------------------------------------|-------------------------------------------------------|
| Shape                                            | Free form / Square                                    |
| Seating Capacity                                 | 7                                                     |
| Shell Material                                   | Ultralife™ / Geloy®                                   |
| Dimensions                                       | 91 1/2" x 91 1/2" x 40" H / (233cm X 233cm x 102cm H) |
| Corner Radii                                     | 22" (56 cm)                                           |
| Water Capacity                                   | 375 Gallons (1420 Liters)                             |
| Dry Weight                                       | 1100 lbs (499 kg)                                     |
| Shipping Weight                                  | Domestic 1100 lbs (499 kg) - Export 1150lbs (531 kg)  |
| Full Weight                                      | 4225 lbs (1917 kg)                                    |
| Skirt Material                                   | Synthetic                                             |
| Poly Floor                                       | Yes                                                   |
| Water System                                     |                                                       |
| Vater Treatment System                           | UltraPure <sup>®</sup> PLUS                           |
| Plumbing Systems                                 | 5                                                     |
| Filters/Coverage                                 | 2 / 75 sg. ft.                                        |
| Gate Valves                                      | 6                                                     |
| VCR Jet® - Air Adjustable/Directional            | 2                                                     |
| VCR Jet® - Rotator                               | 6                                                     |
| VCR Jet® - Dual Rotator                          | 0                                                     |
| VCR Jet® - Multi Port Spinner                    | 0                                                     |
| VCR Jet® - Mini Rotator                          | 22                                                    |
| VCR Jet® - Mini Directional                      | 4                                                     |
| VCR Jet® - Euro Directional                      | 12                                                    |
| VCR Jet® - Euro Rotator                          | 14                                                    |
| VCR Jet® - Mini Directional in NFJ               | 8                                                     |
| Typhoon Jet                                      | 1                                                     |
| Ozone Jet                                        | 1                                                     |
| Heater Return Jet                                | 1                                                     |
| Pump Returns                                     | 6                                                     |
| Diverter Valves                                  | 2                                                     |
| Floor Drains                                     | 1                                                     |
| Skimmer                                          | 8" Weir                                               |
| Special Features                                 | o wei                                                 |
| Dynamic Massage Sequencer w/ control panel       | Yes                                                   |
|                                                  | 2                                                     |
| <u>NeckFlex® Jet Pillows</u><br>Headrest Pillows | 4                                                     |
| Stereo system                                    | Optional Poly-Planar                                  |
|                                                  |                                                       |
| Water Feature                                    | Yes                                                   |
| Water Feature Volume control                     | Yes                                                   |
| Cup Holders                                      | 4                                                     |
| Tactile Therapy                                  | Floor pedastal                                        |
| Under water magnetic switch                      | Yes                                                   |
| Air Control Valve                                | No                                                    |
| Pump Information                                 | Domestic (60Hz)                                       |
| Motor Size – Peak (Continuous) HP                | 3.6 (2.0) HP                                          |
| Jet Pumps # of Pumps/Speed                       | One / Dual & Two / Single                             |
| Circulation pump                                 | 1                                                     |
| Fountain pump                                    | 1                                                     |
| Electrical System                                | Domestic (60Hz)                                       |
| Voltage                                          | 240                                                   |
| Amperage                                         | 50/40                                                 |
| Heater                                           | FastFlo 2.7,4.0,5.5 kW                                |
| Thermostat                                       | Electronic                                            |
| Light                                            | 2 Multi color LED                                     |
| Control System                                   | MSPA-MP-D16                                           |
| Upper Control (programmable)                     | M-Drive with Scrolling Message Center                 |
| Auxiliary Upper Control                          | No                                                    |

Note: 1. Subject to change without notice.

Note: 1. Subject to change without notice.

- Engineering specs may differ slightly from brochure.
  For E-Z lifter installation allow 18" (45.72cm) clearances on the backside of the spa.
  Alternative cabinets may add significant weight. Ask your dealer for exact details