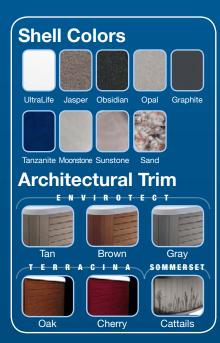

## Lotus Bay Specifications

| General                                          |                                                       |
|--------------------------------------------------|-------------------------------------------------------|
| Shape                                            | Free form / Square                                    |
| Seating Capacity                                 | 7                                                     |
| Shell Material                                   | Ultralife™ / Geloy®                                   |
| Dimensions                                       | 91 1/2" x 91 1/2" x 40" H / (233cm X 233cm x 102cm H) |
| Corner Radii                                     | 22" (56 cm)                                           |
| Water Capacity                                   | 375 Gallons (1420 Liters)                             |
| Dry Weight                                       | 1100 lbs (499 kg)                                     |
| Shipping Weight                                  | Domestic 1100 lbs (499 kg) - Export 1150lbs (531 kg)  |
| Full Weight                                      | 4225 lbs (1917 kg)                                    |
| Skirt Material                                   | Synthetic                                             |
| Poly Floor                                       | Yes                                                   |
| Water System                                     |                                                       |
| Vater Treatment System                           | UltraPure <sup>®</sup> PLUS                           |
| Plumbing Systems                                 | 5                                                     |
| Filters/Coverage                                 | 2 / 75 sg. ft.                                        |
| Gate Valves                                      | 6                                                     |
| VCR Jet® - Air Adjustable/Directional            | 2                                                     |
| VCR Jet® - Rotator                               | 6                                                     |
| VCR Jet® - Dual Rotator                          | 0                                                     |
| VCR Jet® - Multi Port Spinner                    | 0                                                     |
| VCR Jet® - Mini Rotator                          | 22                                                    |
| VCR Jet® - Mini Directional                      | 4                                                     |
| VCR Jet® - Euro Directional                      | 12                                                    |
| VCR Jet® - Euro Rotator                          | 14                                                    |
| VCR Jet® - Mini Directional in NFJ               | 8                                                     |
| Typhoon Jet                                      | 1                                                     |
| Ozone Jet                                        | 1                                                     |
| Heater Return Jet                                | 1                                                     |
| Pump Returns                                     | 6                                                     |
| Diverter Valves                                  | 2                                                     |
| Floor Drains                                     | 1                                                     |
| Skimmer                                          | 8" Weir                                               |
| Special Features                                 | o wei                                                 |
| Dynamic Massage Sequencer w/ control panel       | Yes                                                   |
|                                                  | 2                                                     |
| <u>NeckFlex® Jet Pillows</u><br>Headrest Pillows | 4                                                     |
| Stereo system                                    | Optional Poly-Planar                                  |
|                                                  |                                                       |
| Water Feature                                    | Yes                                                   |
| Water Feature Volume control                     | Yes                                                   |
| Cup Holders                                      | 4                                                     |
| Tactile Therapy                                  | Floor pedastal                                        |
| Under water magnetic switch                      | Yes                                                   |
| Air Control Valve                                | No                                                    |
| Pump Information                                 | Domestic (60Hz)                                       |
| Motor Size – Peak (Continuous) HP                | 3.6 (2.0) HP                                          |
| Jet Pumps # of Pumps/Speed                       | One / Dual & Two / Single                             |
| Circulation pump                                 | 1                                                     |
| Fountain pump                                    | 1                                                     |
| Electrical System                                | Domestic (60Hz)                                       |
| Voltage                                          | 240                                                   |
| Amperage                                         | 50/40                                                 |
| Heater                                           | FastFlo 2.7,4.0,5.5 kW                                |
| Thermostat                                       | Electronic                                            |
| Light                                            | 2 Multi color LED                                     |
| Control System                                   | MSPA-MP-D16                                           |
| Upper Control (programmable)                     | M-Drive with Scrolling Message Center                 |
| Auxiliary Upper Control                          | No                                                    |