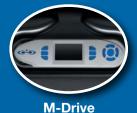

**Liquid**FX

UltraPure Plus

Massage Sequencer

2 NeckFlex Pillows

## Lotus Bay Specifications

| General                                          |                                                       |
|--------------------------------------------------|-------------------------------------------------------|
| Shape                                            | Free form / Square                                    |
| Seating Capacity                                 | 7                                                     |
| Shell Material                                   | Ultralife™ / Geloy®                                   |
| Dimensions                                       | 91 1/2" x 91 1/2" x 40" H / (233cm X 233cm x 102cm H) |
| Corner Radii                                     | 22" (56 cm)                                           |
| Water Capacity                                   | 375 Gallons (1420 Liters)                             |
| Dry Weight                                       | 1100 lbs (499 kg)                                     |
| Shipping Weight                                  | Domestic 1100 lbs (499 kg) - Export 1150lbs (531 kg)  |
| Full Weight                                      | 4225 lbs (1917 kg)                                    |
| Skirt Material                                   | Synthetic                                             |
| Poly Floor                                       | Yes                                                   |
| Water System                                     |                                                       |
| Vater Treatment System                           | UltraPure <sup>®</sup> PLUS                           |
| Plumbing Systems                                 | 5                                                     |
| Filters/Coverage                                 | 2 / 75 sg. ft.                                        |
| Gate Valves                                      | 6                                                     |
| VCR Jet® - Air Adjustable/Directional            | 2                                                     |
| VCR Jet® - Rotator                               | 6                                                     |
| VCR Jet® - Dual Rotator                          | 0                                                     |
| VCR Jet® - Multi Port Spinner                    | 0                                                     |
| VCR Jet® - Mini Rotator                          | 22                                                    |
| VCR Jet® - Mini Directional                      | 4                                                     |
| VCR Jet® - Euro Directional                      | 12                                                    |
| VCR Jet® - Euro Rotator                          | 14                                                    |
| VCR Jet® - Mini Directional in NFJ               | 8                                                     |
| Typhoon Jet                                      | 1                                                     |
| Ozone Jet                                        | 1                                                     |
| Heater Return Jet                                | 1                                                     |
| Pump Returns                                     | 6                                                     |
| Diverter Valves                                  | 2                                                     |
| Floor Drains                                     | 1                                                     |
| Skimmer                                          | 8" Weir                                               |
| Special Features                                 | o wei                                                 |
| Dynamic Massage Sequencer w/ control panel       | Yes                                                   |
|                                                  | 2                                                     |
| <u>NeckFlex® Jet Pillows</u><br>Headrest Pillows | 4                                                     |
| Stereo system                                    | Optional Poly-Planar                                  |
|                                                  |                                                       |
| Water Feature                                    | Yes                                                   |
| Water Feature Volume control                     | Yes                                                   |
| Cup Holders                                      | 4                                                     |
| Tactile Therapy                                  | Floor pedastal                                        |
| Under water magnetic switch                      | Yes                                                   |
| Air Control Valve                                | No                                                    |
| Pump Information                                 | Domestic (60Hz)                                       |
| Motor Size – Peak (Continuous) HP                | 3.6 (2.0) HP                                          |
| Jet Pumps # of Pumps/Speed                       | One / Dual & Two / Single                             |
| Circulation pump                                 | 1                                                     |
| Fountain pump                                    | 1                                                     |
| Electrical System                                | Domestic (60Hz)                                       |
| Voltage                                          | 240                                                   |
| Amperage                                         | 50/40                                                 |
| Heater                                           | FastFlo 2.7,4.0,5.5 kW                                |
| Thermostat                                       | Electronic                                            |
| Light                                            | 2 Multi color LED                                     |
| Control System                                   | MSPA-MP-D16                                           |
| Upper Control (programmable)                     | M-Drive with Scrolling Message Center                 |
| Auxiliary Upper Control                          | No                                                    |