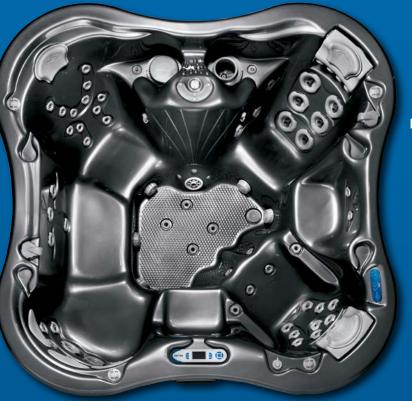

## Dimensions91" L x 91" W x 40" HSeating7Jets69 jetsElectrical240V, 40/50ANeckFlex Jet Pillows2Water ManagementUltraPure PlusFull-Foam InsulationStandardLiquid FXStandardStereoOptional

**Specifications** 

## Lotus Bay Specifications

| General                                          |                                                       |
|--------------------------------------------------|-------------------------------------------------------|
| Shape                                            | Free form / Square                                    |
| Seating Capacity                                 | 7                                                     |
| Shell Material                                   | Ultralife™ / Geloy®                                   |
| Dimensions                                       | 91 1/2" x 91 1/2" x 40" H / (233cm X 233cm x 102cm H) |
| Corner Radii                                     | 22" (56 cm)                                           |
| Water Capacity                                   | 375 Gallons (1420 Liters)                             |
| Dry Weight                                       | 1100 lbs (499 kg)                                     |
| Shipping Weight                                  | Domestic 1100 lbs (499 kg) - Export 1150lbs (531 kg)  |
| Full Weight                                      | 4225 lbs (1917 kg)                                    |
| Skirt Material                                   | Synthetic                                             |
| Poly Floor                                       | Yes                                                   |
| Water System                                     |                                                       |
| Vater Treatment System                           | UltraPure <sup>®</sup> PLUS                           |
| Plumbing Systems                                 | 5                                                     |
| Filters/Coverage                                 | 2 / 75 sg. ft.                                        |
| Gate Valves                                      | 6                                                     |
| VCR Jet® - Air Adjustable/Directional            | 2                                                     |
| VCR Jet® - Rotator                               | 6                                                     |
| VCR Jet® - Dual Rotator                          | 0                                                     |
| VCR Jet® - Multi Port Spinner                    | 0                                                     |
| VCR Jet® - Mini Rotator                          | 22                                                    |
| VCR Jet® - Mini Directional                      | 4                                                     |
| VCR Jet® - Euro Directional                      | 12                                                    |
| VCR Jet® - Euro Rotator                          | 14                                                    |
| VCR Jet® - Mini Directional in NFJ               | 8                                                     |
| Typhoon Jet                                      | 1                                                     |
| Ozone Jet                                        | 1                                                     |
| Heater Return Jet                                | 1                                                     |
| Pump Returns                                     | 6                                                     |
| Diverter Valves                                  | 2                                                     |
| Floor Drains                                     | 1                                                     |
| Skimmer                                          | 8" Weir                                               |
| Special Features                                 | o wei                                                 |
| Dynamic Massage Sequencer w/ control panel       | Yes                                                   |
|                                                  | 2                                                     |
| <u>NeckFlex® Jet Pillows</u><br>Headrest Pillows | 4                                                     |
| Stereo system                                    | Optional Poly-Planar                                  |
|                                                  |                                                       |
| Water Feature                                    | Yes                                                   |
| Water Feature Volume control                     | Yes                                                   |
| Cup Holders                                      | 4                                                     |
| Tactile Therapy                                  | Floor pedastal                                        |
| Under water magnetic switch                      | Yes                                                   |
| Air Control Valve                                | No                                                    |
| Pump Information                                 | Domestic (60Hz)                                       |
| Motor Size – Peak (Continuous) HP                | 3.6 (2.0) HP                                          |
| Jet Pumps # of Pumps/Speed                       | One / Dual & Two / Single                             |
| Circulation pump                                 | 1                                                     |
| Fountain pump                                    | 1                                                     |
| Electrical System                                | Domestic (60Hz)                                       |
| Voltage                                          | 240                                                   |
| Amperage                                         | 50/40                                                 |
| Heater                                           | FastFlo 2.7,4.0,5.5 kW                                |
| Thermostat                                       | Electronic                                            |
| Light                                            | 2 Multi color LED                                     |
| Control System                                   | MSPA-MP-D16                                           |
| Upper Control (programmable)                     | M-Drive with Scrolling Message Center                 |
| Auxiliary Upper Control                          | No                                                    |