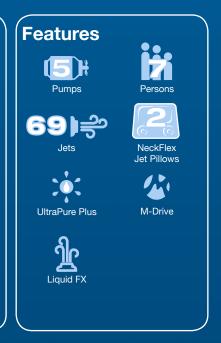

**Liquid**FX

UltraPure Plus

Massage Sequencer

2 NeckFlex Pillows

## Dimensions91" L x 91" W x 40" HSeating7Jets69 jetsElectrical240V, 40/50ANeckFlex Jet Pillows2Water ManagementUltraPure PlusFull-Foam InsulationStandardLiquid FXStandardStereoOptional

**Specifications** 